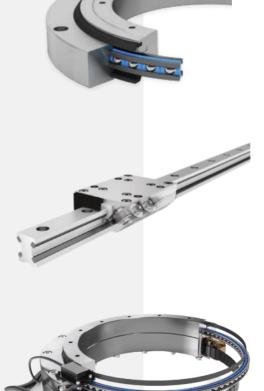

## Slewing rings

Our slewing ring bearings are designed to handle high axial, radial and tilting moments, making them reliable in demanding applications. They can be combined with different drive systems to adapt to specific machines and increase functionality.

### Ball slewing rings

Single-row or double-row, four-point raceway geometry, enables robust constructions for tough usage conditions.

### Roller slewing rings

Single-row, double-row, or triple-row, top load with really small installation space, top requirements for even load distribution.

## Ball-roller combination slewing rings

Combination of roller and ball slewing rings, used for dominant axial force and low radial loads/tilting moments.

WWW.BENGTSSONS-MASKIN.COM

## Slew drives

Our slew drives from IMO are closed units, which means a high degree of reliability against external environmental influences and protects against both damage and lubricant loss, which gives longer durability and lower maintenance costs.

### Linear Conveyors

The industry's highest accuracy and repeatability for automated assembly and manufacturing machines. They are specifically used on machines that require stability, precision, high speeds and low maintenance.

## Linear systems

Franke linear systems are the first choice when highest dynamics are required. The large rollers are mounted very smoothly. They run with low friction and precisely guided on the inserted tough and hard steel wires. Because almost exclusively light aluminum is used for the entire construction, the moving mass is low.