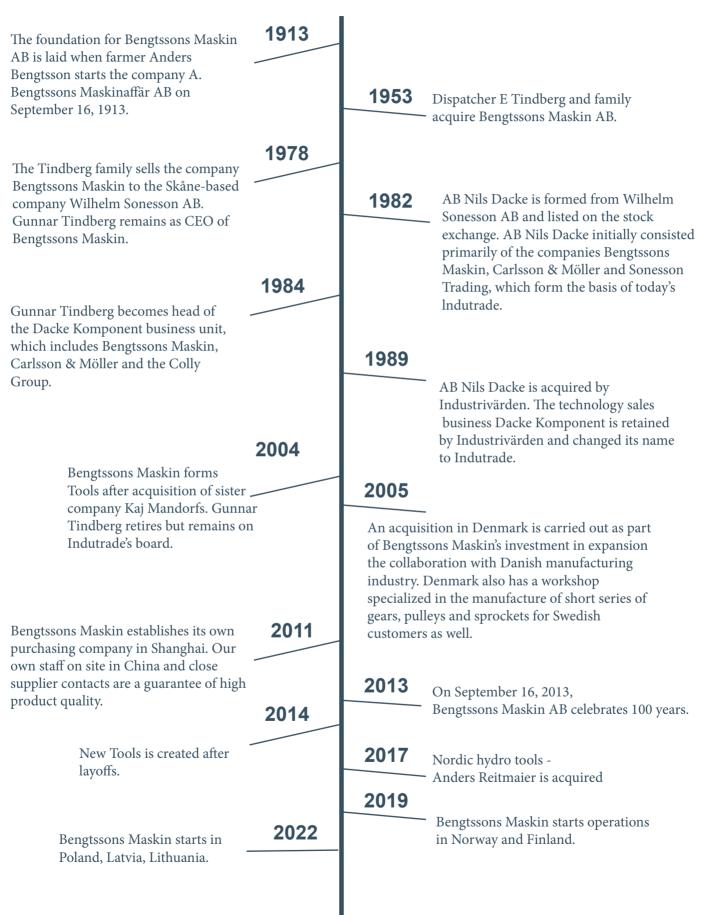

## About Bengtssons Maskin

Bengtssons Maskin was founded back in 1913, but it was not until the 1950s we took a focus on mechanical transmissions. Over the years we have expanded with many more products to have as wide a range as possible.

## Our history