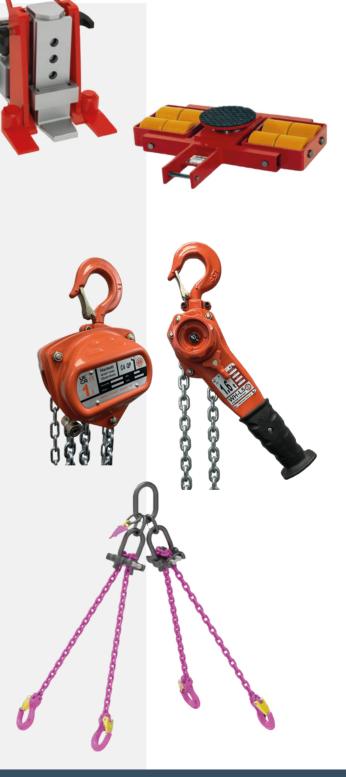

## Lifting Equipment

Lifting and transport equipment is an unavoidable part of many industrial processes. This means efficiently and safely moving machines and equipment within work areas.

#### Jacks & Trolleys

Whether manually moved or as a selfpropelled variant, rotating or tandem chassis - JUNG offers a wide range of transport trolleys that ensure smooth in-house transport.

We also offer innovative hydraulic jacks that are both handy and strong, and that offer practical, daily use with a high level of product quality.

#### Lever and chain hoists

William Hackett offers high quality lifting solutions. Explore their range of innovative lifting products, designed to meet the demands of various industries. With over 150 years of experience, William Hackett combines tradition with technical expertise to deliver reliable and efficient lifting solutions.

### RUD sling systems

Tested lifting points- the full range of boltable fastening elements from M6 to M150, from 1/4" to 5" in different designs and weldable versions from 0.5 t to 100 t WLL. We also offer RUD-Lifting means CE-Grade 12, Grade 10 and Grade 8.