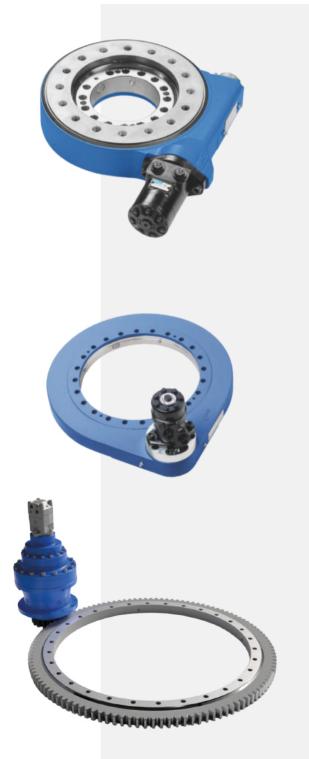

## Slewing rings

Our slewing ring bearings are designed to handle high axial, radial and tilting moments, making them reliable in demanding applications. They can be combined with different drive systems to adapt to specific machines and increase functionality.

### Ball slewing rings

Single-row or double-row, four-point raceway geometry, enables robust constructions for tough usage conditions.

### Roller slewing rings

Single-row, double-row, or triple-row, top load with really small installation space, top requirements for even load distribution.

## Ball-roller combination slewing rings

Combination of roller and ball slewing rings, used for dominant axial force and low radial loads/tilting moments.

WWW.BENGTSSONS-MASKIN.COM

## Slew drives

Our slew drives from IMO are closed units, which means a high degree of reliability against external environmental influences and protects against both damage and lubricant loss, which gives longer durability and lower maintenance costs.