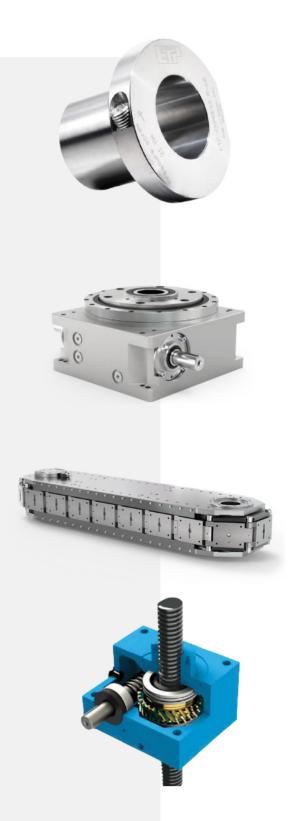

## Precision

Products with very high mechanical accuracy and efficiency. The products are manufactured by leading companies in their segment and examples of these companies are ETP, Spinea and Nexen.

## **Clamping Elements**

The ETP principle provides a number of important advantages for the customer: compact design, quick assembly, easy to position, good rotation, does not damage the contact surfaces and is easy to dismantle.

### **Indexering Gears**

Indexing gears and indexing tables are simple, proven and reliable machine elements. Bettinelli is a world-leading manufacturer from Italy.

### Linear Conveyors

The industry's highest accuracy and repeatability for automated assembly and manufacturing machines. They are specifically used on machines that require stability, precision, high speeds and low maintenance.

## Hydraulic Jacks

Hydraulic jacks from UNIMEC SpA are easy to use, reliable and require a minimum of maintenance. This makes them a very useful machine element in many different contexts.

#### **RPS** system

The Nexen RPS system for linear and rotary precision movements. The Nexen RPS system offers unique accuracy and repeatability - with absolutely no backlash.