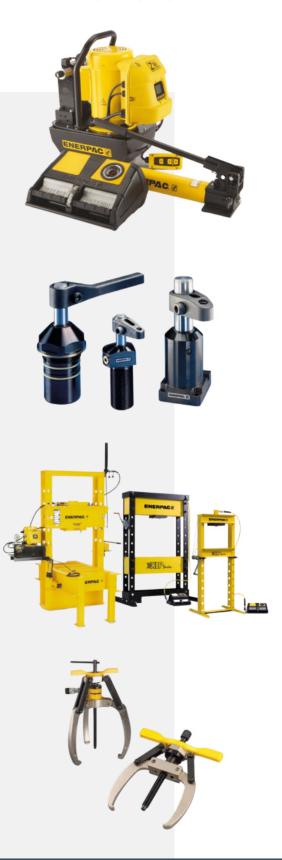

## Enerpac

## Hydraulic pumps

Enerpac hydraulic pumps are available in over 1,000 different configurations. Whatever your high pressure pump needs are, speed, control, intermittent or heavy-duty performance, you can be sure that Enerpac has a hydraulic power unit to suit the application.

## Pullers

A complete range of pullers with the widest range of sizes, capacities and styles. Whether your application requires a mechanical or hydraulic puller, these products can be customized to your requirements.

### Presses

Enerpac Hydraulic Presses are available in a wide variety of standard capacities and configurations, or you can "build your own" with the easy-to-use matrix. Enerpac press capacities range from 10-ton to 200-ton and are available in Arbor, Bench, H-Frame, C-Clamp and Roll-Frame models.

## Workholding

A complete range of well-designed products used to provide powerful clamping and positioning power to every type of manufacturing process. Backed by a global legacy of ultra-reliable quality and superior precision, Enerpac is pushing the industry forward with a wide range of advanced industrial tools and services that first and foremost ensure our customers operate safely and productively every day.

## Hydraulic cylinders

Whatever the industrial application, lifting, pushing, pulling, bending, holding, whatever the force capacity, stroke length, or size restrictions, single- or doubleacting, solid or hollow plunger, you can be sure that Enerpac has the cylinder to suit your high force application.