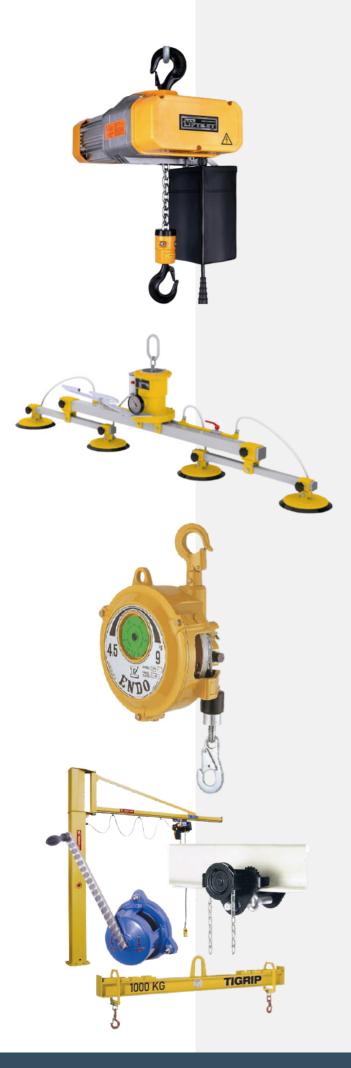

#### Telfers

German Liftket Star (Electric) and Japanese Endo (Air Powered) telfers are renowned for their exceptional reliability and long-term economic benefits. Liftket Star, crafted with German precision, and Endo's air-powered solutions from Japan, offer robust and durable lifting solutions.

### Vacuum Lift

Our selection includes both selfgenerating vacuum lifts, eliminating the need for an external power source, and lifts equipped with electric vacuum pumps. This versatility allows you to choose the lifting solution that best fits your specific requirements.

## Spring balancer

Spring balancers are industrial tools used to suspend products and equipment to reduce the weight burden on workers and allow precise maneuverability of suspended tools and loads.

## Other liftings

On our website we have gathered other products within lifting. You will find various hand winches, slewing cranes, beam trolleys and lifting devices.