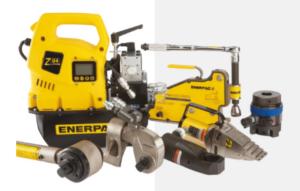

## Hydraulic pumps

Enerpac hydraulic pumps are available in over 1,000 different configurations. Whatever your high pressure pump needs are, speed, control, intermittent or heavy-duty performance, you can be sure that Enerpac has a hydraulic power unit to suit the application.

## Pullers

A complete range of pullers with the widest range of sizes, capacities and styles. Whether your application requires a mechanical or hydraulic puller, these products can be customized to your requirements.

### Presses

Enerpac Hydraulic Presses are available in a wide variety of standard capacities and configurations, or you can "build your own" with the easy-to-use matrix. Enerpac press capacities range from 10-ton to 200-ton and are available in Arbor, Bench, H-Frame, C-Clamp and Roll-Frame models.

## Workholding

A complete range of well-designed products used to provide powerful clamping and positioning power to every type of manufacturing process. Backed by a global legacy of ultra-reliable quality and superior precision, Enerpac is pushing the industry forward with a wide range of advanced industrial tools and services that first and foremost ensure our customers operate safely and productively every day.

### Bolting

Enerpac's Bolting Solutions caters to the complete bolting work-flow, ensuring joint integrity in a variety of applications throughout industry: Joint Assembly, Controlled Tightening and Joint Seperation.

## Hydraulic cylinders

Whatever the industrial application, lifting, pushing, pulling, bending, holding, whatever the force capacity, stroke length, or size restrictions, single- or doubleacting, solid or hollow plunger, you can be sure that Enerpac has the cylinder to suit your high force application.

## Flange Alignment Tools

Flange alignment tools are developed to rectify twist and rotational misalignment without additional stress in pipelines. Hydraulic cylinders, jacks and lifting wedges can also be used to assist in positioning and aligning.

### Rail Stressor Kit

The Enerpac RP70A is a lightweight Rail Stressing Kit that is designed for railway maintenance engineers with stressing, welding, rail failure repairs and servicing needs. Designed to be both durable and easy to assemble, its components are up to 3 times lighter than similar kits.