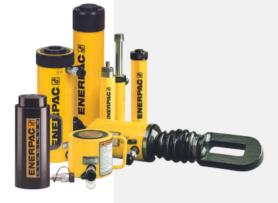

## Hydraulic pumps

Enerpac hydraulic pumps are available in over 1,000 different configurations. Whatever your high pressure pump needs are, speed, control, intermittent or heavy-duty performance, you can be sure that Enerpac has a hydraulic power unit to suit the application.

## Hydraulic cylinders

Whatever the industrial application, lifting, pushing, pulling, bending, holding, whatever the force capacity, stroke length, or size restrictions, single- or doubleacting, solid or hollow plunger, you can be sure that Enerpac has the cylinder to suit your high force application.