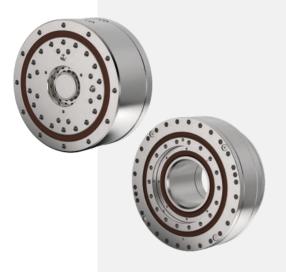

## Reduction Gears & Actuators

The products of Spinea are suitable for applications, which require high reduction gear ratio, high kinematic precision, zero backlash motion, high torque capacity, high rigidity, compact design in a limited installation space, as well as low weight.

## **Reduction Gears** TwinSpin series

Spinea Twinspin backlash-free cycloid gears represent a completely new generation of transmission solutions with the highest precision. They are based on a patented construction consisting of axial and radial bearings.

#### Actuators DriveSpin

Spinea's Drivespin technology is a breakthrough in precision rotary motion. Featuring a patented trochoidal gear mechanism, Drivespin delivers high torque in a compact design, making it ideal for space-constrained applications. Its minimal backlash and high positional accuracy ensure precise motion control.