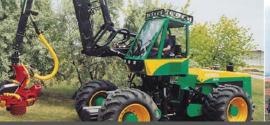

### wood choppers

- combine harvesters

mowing machines

- trailers
- logging equipment
- forage harvesters
- felling devices
- slurry transporters
- municipal vehicles

To be able to adjust the mowing head (right) flexibly and to keep the motor block sitting vertically on sloping terrain (left).

The felling head and the swiveling driver cabin for the swivel arm's axle.

These products are currently in use in wood choppers and in

combination forestry vehicles: