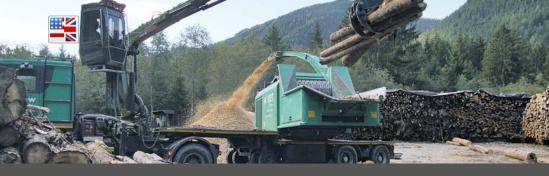

### wood choppers

- combine harvesters

mowing machines

- trailers
- logging equipment
- forage harvesters
- felling devices
- slurry transporters
- municipal vehicles

To be able to adjust the mowing head (right) flexibly and to keep the motor block sitting vertically on sloping terrain (left).

The felling head and the swiveling driver cabin for the swivel arm's axle.

These products are currently in use in wood choppers and in

combination forestry vehicles: