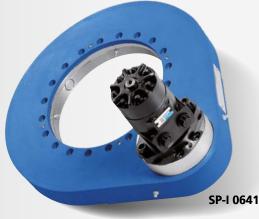

## a fully enclosed unit

WD-L series: 8 sizes,

- self-contained component no separate sub-components
- perfectly fitting parts
- fast installation
- protective housing
- screw it on, connect it up and you're ready to go

# with integrated driving pinions

- maximum torque 6.8 kNm
- maximum tilting moment 120 kNm
- with electric or hydraulic motors
- with or without brake

# with worm drive

- maximum torque 42.8 kNm
- maximum tilting moment 300 kNm
- with electric or hydraulic motors
- with or without brake