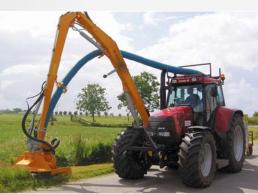

### wood choppers

- combine harvesters

mowing machines

- trailers
- logging equipment
- forage harvesters
- felling devices
- slurry transporters
- municipal vehicles

To be able to adjust the mowing head (right) flexibly and to keep the motor block sitting vertically on sloping terrain (left).