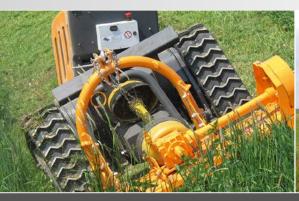

## a fully enclosed unit

WD-L series: 8 sizes,

- self-contained component no separate sub-components
- perfectly fitting parts
- fast installation
- protective housing
- screw it on, connect it up and you're ready to go

# benefits

- smooth, jolt-free movement no stick/slip effect
- unlimited slewing range
- maximum safety through full encapsulation
- cost-efficient and well-proven technology
- compact, space-saving and heavy duty