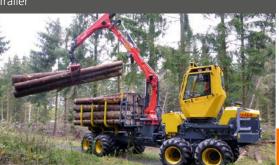

### wood choppers

- combine harvesters

mowing machines

- trailers
- logging equipment
- forage harvesters
- felling devices
- slurry transporters
- municipal vehicles

To be able to adjust the mowing head (right) flexibly and to keep the motor block sitting vertically on sloping terrain (left).

The felling head and the swiveling driver cabin for the swivel arm's axle.

These products are currently in use in wood choppers and in

combination forestry vehicles: